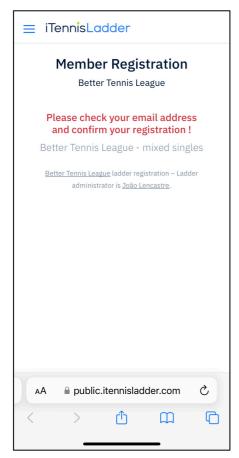

 Add your info and make the payment (18€/year\*)

4) Once accepted by the organizer, you'll receive an email; click "Join us now"

5) A web page opens up; click "Go to Registration"

6) A new email is received; click "Confirm Registration"

7) Another web page pops-up, where you should fill your account creation details

- 8) You're now a member of the League and can start challenging the other players! Make sure you read the League's rules.
- 9) You can use the web version but we recommend downloading the iTennisLadder app for an enhanced and more user-friendly experience.