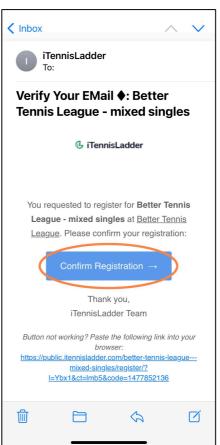

 Add your info and make the payment (18€/year\*)

4) Once accepted by the organizer, you'll receive an email; click "Join us now"

5) A web page opens up; click "Go to Registration"

6) A new email is received; click "Confirm Registration"

7) Another web page pops-up, where you should fill your account creation details

- 8) You're now a member of the League and can start challenging the other players! Make sure you read the League's rules.
- 9) You can use the web version but we recommend downloading the iTennisLadder app for an enhanced and more user-friendly experience.