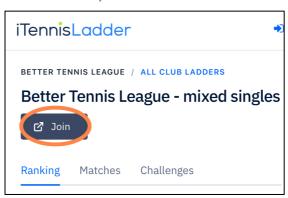

## steps to join the better tennis league

- 1) Follow the link to the Mixed Singles or Ladies Singles Leagues
- Mixed singles: <a href="https://public.itennisladder.com/better-tennis-league---mixed-singles/l/Ybx1">https://public.itennisladder.com/better-tennis-league---mixed-singles/l/Ybx1</a>
- Ladies singles: <a href="https://public.itennisladder.com/better-tennis-league---ladies-singles/l/ryMZ">https://public.itennisladder.com/better-tennis-league---ladies-singles/l/ryMZ</a>
  - 2) Click "Join"