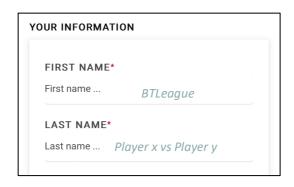

10) Court booking for league matches (Breakpoint Ericeira only):

https://breakpoint.as.me/schedule/22f853f2

Booking price is 12€/hour.

When booking, write "BTLeague" on First Name and the players names on Last Name