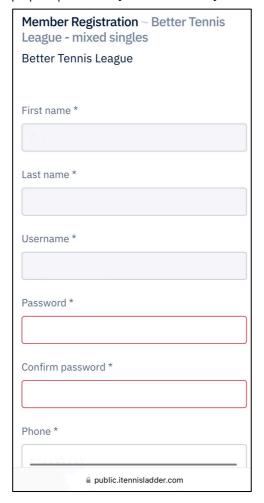

7) Another web page pops-up, where you should fill your account creation details

- 8) You're now a member of the League and can start challenging the other players! Make sure you read the League's rules.
- 9) You can use the web version but we recommend downloading the iTennisLadder app for an enhanced and more user-friendly experience.