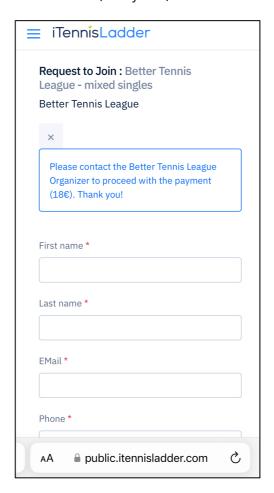

 Add your info and make the payment (18€/year\*)

4) Once accepted by the organizer, you'll receive an email; click "Join us now"

5) A web page opens up; click "Go to Registration"

6) A new email is received; click "Confirm Registration"