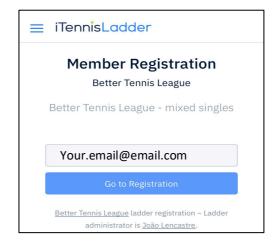

 Add your info and make the payment (18€/year\*)

4) Once accepted by the organizer, you'll receive an email; click "Join us now"

5) A web page opens up; click "Go to Registration"

6) A new email is received; click "Confirm Registration"

7) Another web page pops-up, where you should fill your account creation details

- 8) You're now a member of the League and can start challenging the other players! Make sure you read the League's rules.
- 9) You can use the web version but we recommend downloading the iTennisLadder app for an enhanced and more user-friendly experience.