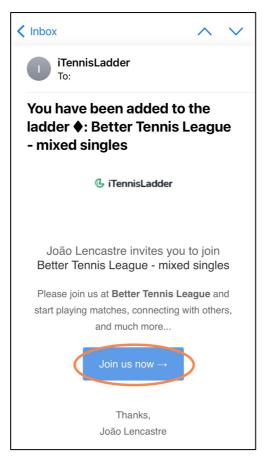

 Add your info and make the payment (18€/year\*)

4) Once accepted by the organizer, you'll receive an email; click "Join us now"

5) A web page opens up; click "Go to Registration"

6) A new email is received; click "Confirm Registration"